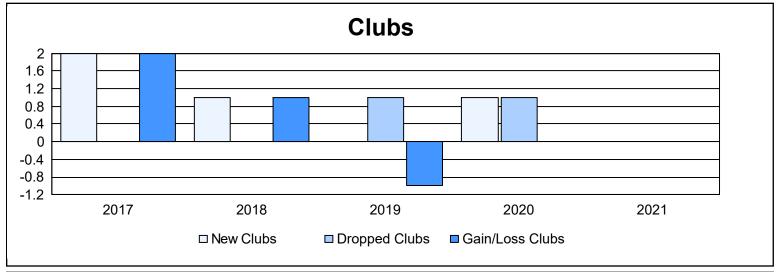

District 44 N As of June 2021 Cumulative

| Year      | New<br>Clubs | Dropped<br>Clubs | Gain/<br>Loss<br>Clubs | New<br>Members | Charter<br>Members | Reinstate<br>Members | Transfer<br>Members | Total<br>Member<br>Added | Total<br>Members<br>Dropped | Gain/<br>Loss<br>Members |
|-----------|--------------|------------------|------------------------|----------------|--------------------|----------------------|---------------------|--------------------------|-----------------------------|--------------------------|
| 2016-2017 | 2            | 0                | 2                      | 109            | 43                 | 6                    | 4                   | 162                      | 139                         | 23                       |
| 2017-2018 | 1            | 0                | 1                      | 109            | 21                 | 1                    | 8                   | 139                      | 169                         | -30                      |
| 2018-2019 | 0            | 1                | -1                     | 74             | 1                  | 7                    | 3                   | 85                       | 114                         | -29                      |
| 2019-2020 | 1            | 1                | 0                      | 111            | 22                 | 1                    | 3                   | 137                      | 140                         | -3                       |
| 2020-2021 | 0            | 0                | 0                      | 98             | 1                  | 5                    | 2                   | 106                      | 152                         | -46                      |
| Average   | 1            | 0                | 0                      | 100            | 18                 | 4                    | 4                   | 126                      | 143                         | -17                      |