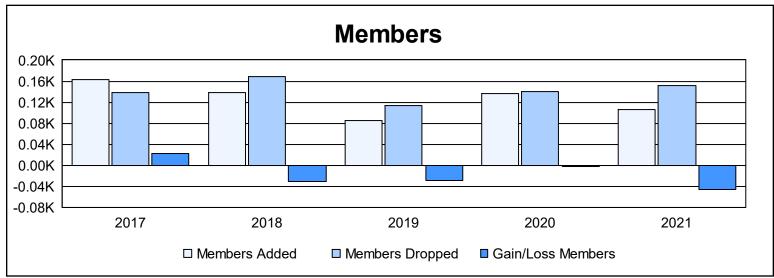

District 44 N As of June 2021 Cumulative

| Year      | New<br>Clubs | Dropped<br>Clubs | Gain/<br>Loss<br>Clubs | New<br>Members | Charter<br>Members | Reinstate<br>Members | Transfer<br>Members | Total<br>Member<br>Added | Total<br>Members<br>Dropped | Gain/<br>Loss<br>Members |
|-----------|--------------|------------------|------------------------|----------------|--------------------|----------------------|---------------------|--------------------------|-----------------------------|--------------------------|
| 2016-2017 | 2            | 0                | 2                      | 109            | 43                 | 6                    | 4                   | 162                      | 139                         | 23                       |
| 2017-2018 | 1            | 0                | 1                      | 109            | 21                 | 1                    | 8                   | 139                      | 169                         | -30                      |
| 2018-2019 | 0            | 1                | -1                     | 74             | 1                  | 7                    | 3                   | 85                       | 114                         | -29                      |
| 2019-2020 | 1            | 1                | 0                      | 111            | 22                 | 1                    | 3                   | 137                      | 140                         | -3                       |
| 2020-2021 | 0            | 0                | 0                      | 98             | 1                  | 5                    | 2                   | 106                      | 152                         | -46                      |
| Average   | 1            | 0                | 0                      | 100            | 18                 | 4                    | 4                   | 126                      | 143                         | -17                      |